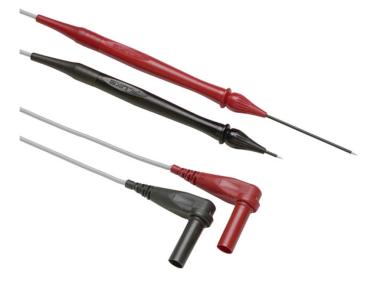

# Fluke TL40 Retractable Tip Test Lead Set

### **Key features**

- One pair (red, black) of test leads with sharp needle point tips adjustable to desired length from 0 to 76 mm
- Extra hard probe tips to provide long service life
- Flexible silicone insulated test leads
- CAT II 600 V, 3 A rating
- One year warranty